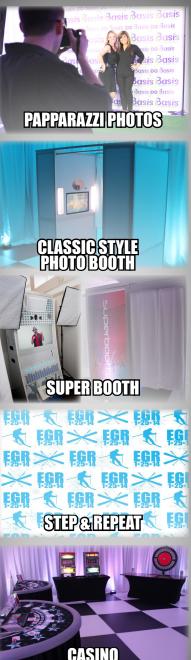

#### SuperBooth

3 Hours (6"x8" photos) Includes Plastic Sleeves Additional Hour Step & Repeat (8'x8')

\$1600 / \$1500

\$200 \$**35**0

#### Papparazzi Photos

3 Hours (4"x6" photos) \$1200 / \$ Includes Basic Funny Frames and Photo Clips \$1200 / \$1100 Additional Hour \$200 / Step & Repeat (8'x8') \$350 **Deluxe & Lucite Frames** \$1.75 EA

#### Photo Booth

3 Hours (2"x6" strips of photos) \$1000 / \$850 Available in "Party Booth", "Classic Style" or "Open Air" \$200 / \$175 Additional Hour Custom Backdrop (8'x8') \$350 Lucite Frames & Magnet Frames \$1.25 EA Funny Frames & Clips \$1.00 EA

#### Casino

4 Tables (up to 4 Hours) \$1800 / \$1650 Choice of: Blackjack, Poker or Money Wheel \$375 / Additional Tables \$350 **Roulette or Craps Table** \$600 EA Slot Machines \$200 EA/\$175 EA **Custom Funny Money \$75** 