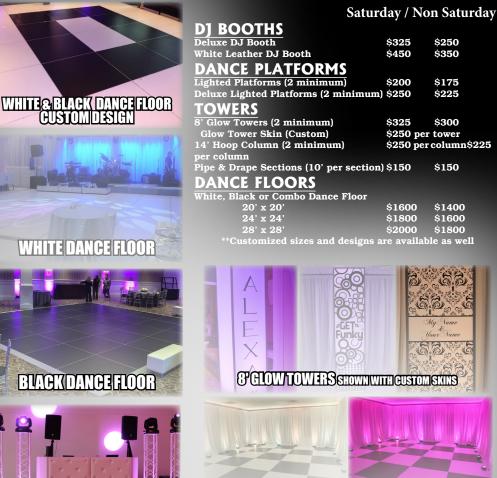

## a la carte pricing

|                                         |                   | U                 |  |
|-----------------------------------------|-------------------|-------------------|--|
| STAFF                                   | SATIIDDAV/        | NON-SATURDAY      |  |
| -                                       |                   |                   |  |
| Dancers (up to 4 hours)                 | \$350 each        | \$350 each        |  |
| Break Dancer (up to 4 hours)            | \$450 each        | \$450 each        |  |
| Party Enhancer (up to 4 hours)          | \$275 each        | \$275 each        |  |
| Overtime (MC / DJ / PE - 1 hour)        | \$450             | \$450             |  |
| Overtime (Each Dancer - 1 Hour)         | \$80              | \$80              |  |
|                                         |                   |                   |  |
| LICUTINO                                |                   |                   |  |
| LIGHTING                                | <b>1</b>          |                   |  |
| Full Light Show                         | <b>Ş250</b>       | Ş200              |  |
| Club Light Show                         | \$550             | \$500             |  |
| Pro Light Show                          | \$850             | \$800             |  |
| Basic Glow Show                         | \$150             | \$150             |  |
| Deluxe Glow Show                        | \$250             | \$250             |  |
| Bliss Lighting                          | \$150             | \$150             |  |
| Monogram Lighting (GOBO)                | \$250             | \$200             |  |
| LED Up Lighting (12 Lights)             | \$750             | \$600             |  |
| (18 Lights)                             | \$1100            | \$925             |  |
| (24 Lights)                             | \$1400            | \$1250            |  |
| (36 Lights)                             | \$2000            | \$1750            |  |
| -                                       | Ş2000             | \$1750            |  |
| SET DESIGN                              |                   |                   |  |
| Basic DJ Booth                          | \$125             | \$100             |  |
| Deluxe DJ Booth                         | \$ <b>325</b>     | \$250             |  |
| White Leather DJ Booth                  | \$450             | \$350             |  |
| Lighted Platforms (2 minimum)           | \$200 each        | \$175 each        |  |
| Deluxe Lighted Platforms (2 minimum)    | \$250 each        | \$225 each        |  |
| Diamond Plated Platforms (2 minimum)    |                   | \$100 each        |  |
| 8' Glow Towers (2 minimum)              | \$325 each        | \$300 each        |  |
| 6' Clow Tower Sign (Custom)             | • • • • • •       | \$250 per sign    |  |
| Glow Tower Skin (Custom)                | \$250 per tower   | \$250 per tower   |  |
| 14' Hoop Column (2 minimum)             |                   | n\$225 per column |  |
| 8' Fabric Light Columns (2 minimum)     | \$200 per colum   | \$175             |  |
| Pipe & Drape Sections (10' per section) |                   | \$150             |  |
|                                         | \$150             | \$150             |  |
| White, Black or Combo Dance Floor       | 64600             | 64400             |  |
| <b>20' x 20'</b>                        | <b>\$1600</b>     | <b>\$1400</b>     |  |
| 24' x 24'                               | \$1800            | \$1600            |  |
| 28' x 28'                               | \$2000            | \$1800            |  |
| * * Customized sizes and de             | signs are availab | ble as well       |  |
| VIDEO PARTY                             |                   |                   |  |
| Deluxe Video Party – 2 TV's             | \$1500            | \$1350            |  |
| (Music videos, live video feed, graphic |                   | •                 |  |
| Basic Video Party - 2 TV's              | \$1000            | \$900             |  |
| (Graphics and Pictures ONLY)            | <b>Q</b> 1000     | \$555             |  |
| Additional 6' x 8' Screen               | \$400             | \$325             |  |
| Additional TV                           | \$400             | \$300             |  |
| Montage Viewing - Screen & Projector    | \$400<br>\$325    | \$300<br>\$300    |  |
|                                         |                   | 3300              |  |
| LIVE MUSIC                              |                   |                   |  |
| Live Musician (upto 4 Hours)            | \$700             | \$650             |  |
| (Percussion, Drummer, Saxophone)        |                   | •                 |  |
| Party-Rock LIVE                         | \$2000            | \$1900            |  |
| (3 Musicians/up to 4 hours)             | +                 |                   |  |
| Cocktail Hour Instrumentalist (1 Hour)  | \$425             | \$425             |  |
| (Piano – Guitar – Saxophone - Violin)   | + <b></b> +       | + ·=+             |  |
|                                         |                   |                   |  |