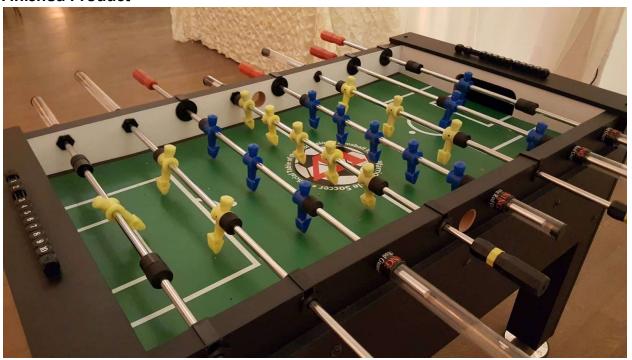

- 1. Place foosball table where you want it to be, if it is on wheels make sure you take them off.
- 2. Take everything out of the table and separate the players by color.
- 3. Screw in plastic safety tubes first. Use the pictures for reference on where each tube goes.
- 4. Pick one color and start placing the poles in where they belong. Refer to the photo on the right to see where each goes.
- 5. Repeat step 4 with the other color players on the other side of the table.
- 6. Refer to the photo on the bottom right to see how the poles mount to the table.
- 7. Use the accessories kit for any parts that might be missing.
- 8. Make sure the soccer players are facing the proper direction.
- 9. Place a couple of foosball balls in the table once you are finished.





## **Finished Product**