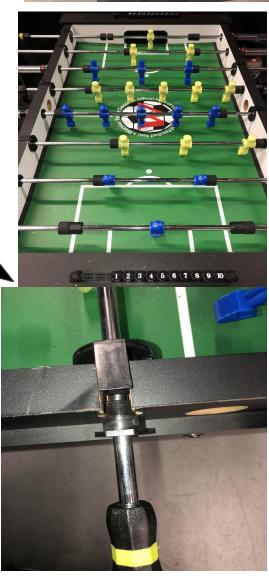

## **Foosball Table Setup**

- 1. Place foosball table where you want it to be, if it is on wheels make sure you take them off.
- 2. Take everything out of the table and separate the players by color.
- 3. Screw in plastic safety tubes first. Use the pictures for reference on where each tube goes.
- 4. Pick one color and start placing the poles in where they belong. Refer to the photo on the right to see where each goes.
- 5. Repeat step 4 with the other color players on the other side of the table.
- 6. Refer to the photo on the bottom right to see how the poles mount to the table.
- 7. Use the accessories kit for any parts that might be missing.
- 8. Make sure the soccer players are facing the proper direction.
- 9. Place a couple of foosball balls in the table once you are finished.