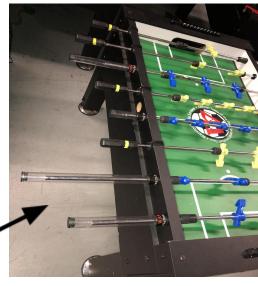

## **Foosball Table Setup**

- 1. Place foosball table where you want it to be, if it is on wheels make sure you take them off.
- 2. Take everything out of the table and separate the players by color.
- 3. Screw in plastic safety tubes first. Use the pictures for reference on where each tube goes.
- 4. Pick one color and start placing the poles in where they belong. Refer to the photo on the right to see where each goes.
- 5. Repeat step 4 with the other color players on the other side of the table.
- 6. Refer to the photo on the bottom right to see how the poles mount to the table.
- 7. Use the accessories kit for any parts that might be missing.
- 8. Make sure the soccer players are facing the proper direction.
- 9. Place a couple of foosball balls in the table once you are finished.