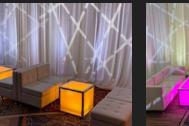

# LOUNGE FURNITURE

**OTTOMAN SECTION 1** Seats 8 - 10 \$925

**MIXED LOUNGE SECTION 1** 

Seats 10-12

\$1650

 $\mathcal{F}$ 

**MIXED LOUNGE SECTION 2** 

Seats 10-12

\$1150

**OTTOMAN SECTION 2** 

Seats 6 - 8

**OTTOMAN SECTION 3** Seats 12-15

**MIXED LOUNGE SECTION 3** 

Seats 12-14

\$1870

**OTTOMAN SECTION 4** Seats 12-14 \$1250

**MIXED LOUNGE SECTION 4** Seats 12-14 \$2000

**LOUNGE SECTION 1** Seats 12-14 \$2170

**LOUNGE SECTION 2** Seats 14-16 \$2145

**LOUNGE SECTION 3** Seats 6-8 \$1415

**LOUNGE SECTION 4** Seats 15-18 \$2620

**DELUXE LOUNGE 1** Seats 45-50 | \$5550