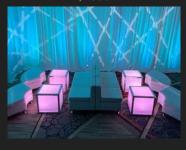

# LOUNGE FURNITURE

**OTTOMAN SECTION 1** Seats 8 - 10 \$925

**MIXED LOUNGE SECTION 1** 

Seats 10-12

\$1650

 $\mathcal{F}$ 

**MIXED LOUNGE SECTION 2** 

Seats 10-12

\$1150

**OTTOMAN SECTION 2** 

Seats 6 - 8

**OTTOMAN SECTION 3** Seats 12-15

**MIXED LOUNGE SECTION 3** 

Seats 12-14

\$1870

**OTTOMAN SECTION 4** Seats 12-14 \$1250

**MIXED LOUNGE SECTION 4** Seats 12-14 \$2000

**LOUNGE SECTION 1** Seats 12-14 \$2170

**LOUNGE SECTION 2** Seats 14-16 \$2145

**LOUNGE SECTION 3** Seats 6-8 \$1415

**LOUNGE SECTION 4** Seats 15-18 \$2620

**DELUXE LOUNGE 1** Seats 45-50 | \$5550