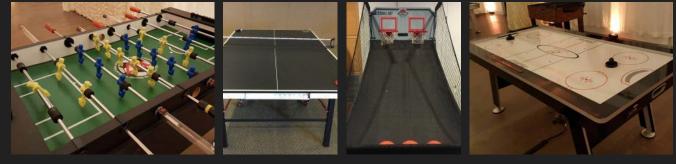

# TABLE GAMES

Create the ultimate indoor sports arena with our hands on style arcade table games. Players will love playing against each other or in a tournament. All games are for a 4 hour event time, plus 2 hours of set up prior to the event and immediate breakdown.