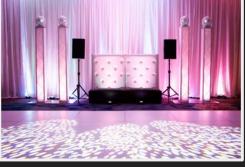

## PARTY LIGHTS

Party lighting enhances your dance floor by giving the area extra flare. Whether you want basic lighting to boost the energy of the room or intricate, professional lighting that has everyone saying WOW, we have the lights for you. We offer three different levels of party lights to help you pick the look that best suit your event.

### UPLIGHTING

Uplights transform the look of any event space! We'll work with you to match your colors and strategically place our lights around your room. The colors can be static or scrolling throughout the event.