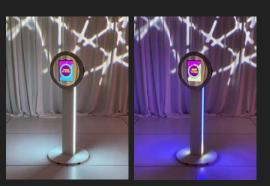

# РНОТО ВООТН

Want a great way to capture the fun of your party for your guests? Add a professional photo booth! Our high-end photo booths provide you and your guests with a great and personalized keepsake.

# **GREEN SCREEN PHOTOS**

Imagine the ability to look like you were transported anywhere in the world without leaving the party... Guests stand in front of a green backdrop and then will immediately see themselves superimposed into various scenes.

# **MIRROR BOOTH**

Our Mirror Photo Booth is a full-length interactive mirror. The mirror offers a sleek design and a user-friendly interface, communicating with guests through a touch screen of colorful animations and entertaining voice guidance.