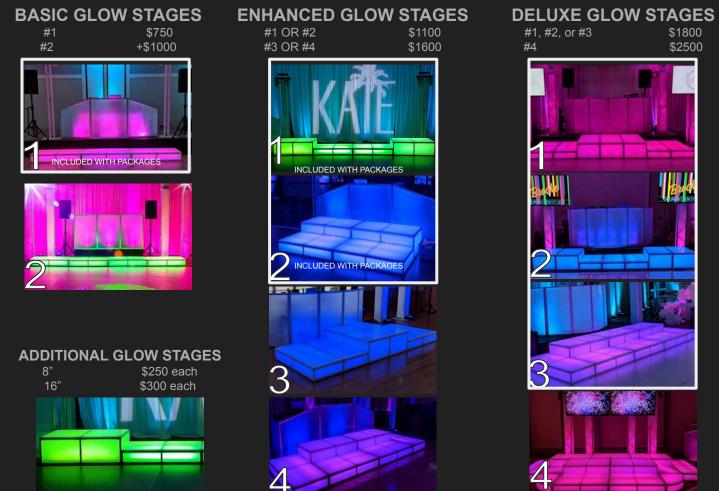

### **GLOW STAGES**

Add some wow to your dance floor! Glow stages are sold as sets in the designs below. Custom options are also available. Each stage is 2' deep, 4' wide and available in heights of 8", 16" or a combo of the 2 heights.