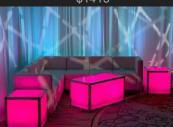

# LOUNGE FURNITURE

**OTTOMAN SECTION 1** Seats 8 - 10 \$925

**MIXED LOUNGE SECTION 1** 

Seats 10-12

\$1650

 $\mathcal{F}$ 

**MIXED LOUNGE SECTION 2** 

Seats 10-12

\$1150

**OTTOMAN SECTION 2** 

Seats 6 - 8

**OTTOMAN SECTION 3** Seats 12-15

**MIXED LOUNGE SECTION 3** 

Seats 12-14

\$1870

**OTTOMAN SECTION 4** Seats 12-14 \$1250

**MIXED LOUNGE SECTION 4** Seats 12-14 \$2000

**LOUNGE SECTION 1** Seats 12-14 \$2170

**LOUNGE SECTION 2** Seats 14-16 \$2145

**LOUNGE SECTION 3** Seats 6-8 \$1415

**LOUNGE SECTION 4** Seats 15-18 \$2620

**DELUXE LOUNGE 1** Seats 45-50 | \$5550