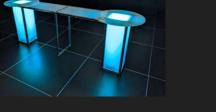

\$2250 (STOOLS NOT INCLUDED)

**GLOW BAR** 7' X 22" X 42" 1 BAR \$550 1 ADDTL SECTION (3.5') \$250

BACK BA

CUSTOM DESIGN BAR

**X TABLE** 18' X 18' | SEATS 24 - 32

\$1800