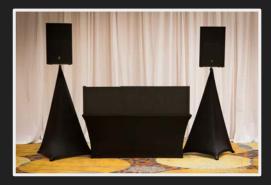

BASIC DJ BOOTH \$100

**DJ BOOTHS** 

DJ Booths are a great way to add WOW to your dance floor area

as well as add some decor to the room.

### **GLOW STAGES**

Add some wow to your dance floor! Glow stages are sold as sets in the designs below. Custom options are also available. Each stage is 2' deep, 4' wide and available in heights of 8", 16" or a combo of the 2 heights.