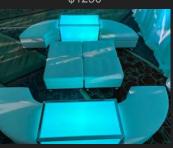

# LOUNGE FURNITURE

**OTTOMAN SECTION 1** Seats 8 - 10 \$925

**MIXED LOUNGE SECTION 1** 

Seats 10-12

\$1650

 $\mathcal{F}$ 

**MIXED LOUNGE SECTION 2** 

Seats 10-12

\$1150

**OTTOMAN SECTION 2** 

Seats 6 - 8

**OTTOMAN SECTION 3** Seats 12-15

**MIXED LOUNGE SECTION 3** 

Seats 12-14

\$1870

**OTTOMAN SECTION 4** Seats 12-14 \$1250

**MIXED LOUNGE SECTION 4** Seats 12-14 \$2000

**LOUNGE SECTION 1** Seats 12-14 \$2170

**LOUNGE SECTION 2** Seats 14-16 \$2145

**LOUNGE SECTION 3** Seats 6-8 \$1415

**LOUNGE SECTION 4** Seats 15-18 \$2620

**DELUXE LOUNGE 1** Seats 45-50 | \$5550