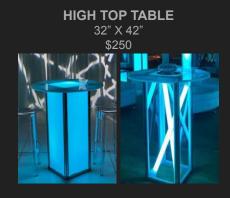

#### 1 X MIXED LOUNGE 3

2 X MIXED LOUNGE 2

2 X HIGH TOP BARBELL TABLES **16 X GHOST STOOLS** 

**DISPLAY TOP COMMUNAL TABLE** 10' X 22" X 42" | SEATS 12 - 14 TABLE \$900

**ACRYLIC GHOST STOOL** 30" TALL

**BARBELL TABLE** 

12' X 3' | SEATS 10 - 12

\$650

MS

M

1/

10' Bar

**X TOWER TABLE** 

18' X 18' | SEATS 24 - 32