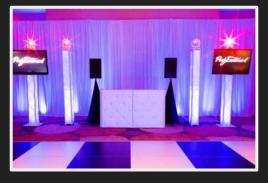

### VIDEO PARTY (TVs)

Whether you want to show a montage or live crowd feed, our video packages will bring that personalized WOW factor! Both packages include 2 TVs, 1 VJ, custom-made logo graphics and video coordination.

| BASIC VIDEO PARTY: Montage Showing, Customized Animated Logos, Looping Pictures      | \$1250 |
|--------------------------------------------------------------------------------------|--------|
| DELUXE VIDEO PARTY: "Basic Package" + LIVE Crowd Feed, Music and Social Media Videos | \$1650 |
| Additional TV Screen                                                                 | \$550  |
| Video Montage Creation                                                               | \$600  |