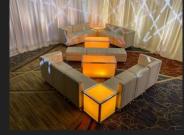

# LOUNGE FURNITURE

**OTTOMAN SECTION 1** Seats 8 - 10 \$925

**MIXED LOUNGE SECTION 1** 

Seats 10-12

\$1650

 $\mathcal{F}$ 

**MIXED LOUNGE SECTION 2** 

Seats 10-12

\$1150

**OTTOMAN SECTION 2** 

Seats 6 - 8

**OTTOMAN SECTION 3** Seats 12-15

**MIXED LOUNGE SECTION 3** 

Seats 12-14

\$1870

**OTTOMAN SECTION 4** Seats 12-14 \$1250

**MIXED LOUNGE SECTION 4** Seats 12-14 \$2000

**LOUNGE SECTION 1** Seats 12-14 \$2170

**LOUNGE SECTION 2** Seats 14-16 \$2145

**LOUNGE SECTION 3** Seats 6-8 \$1415

**LOUNGE SECTION 4** Seats 15-18 \$2620

**DELUXE LOUNGE 1** Seats 45-50 | \$5550