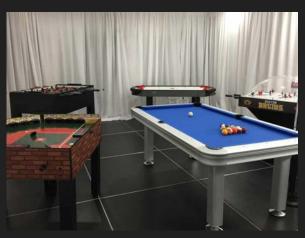

# TABLE GAMES

Create the ultimate indoor sports arena with our hands on style arcade table games. Players will love playing against each other or in a tournament. All games are for a 4 hour event time, plus 2 hours of set up prior to the event and immediate breakdown.