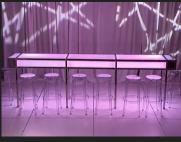

**1 X LOUNGE SECTION 1** 

2 X OTTOMAN SECTION 2

**4 X HIGH TOP GLOW TABLES 16 X GHOST STOOLS** 

**DELUXE LOUNGE 2** Seats 45-50 | \$5650

#### 1 X MIXED LOUNGE 3

2 X MIXED LOUNGE 2

2 X HIGH TOP BARBELL TABLES **16 X GHOST STOOLS** 

**DISPLAY TOP COMMUNAL TABLE** 10' X 22" X 42" | SEATS 12 - 14 TABLE \$900

**ACRYLIC GHOST STOOL** 30" TALL

**BARBELL TABLE** 