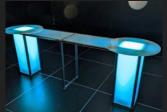

#### 1 X MIXED LOUNGE 3

2 X MIXED LOUNGE 2

2 X HIGH TOP BARBELL TABLES **16 X GHOST STOOLS** 

**DISPLAY TOP COMMUNAL TABLE** 10' X 22" X 42" | SEATS 12 - 14 TABLE \$900

**ACRYLIC GHOST STOOL** 30" TALL

**BARBELL TABLE** 

12' X 3' | SEATS 10 - 12

\$650

MS

M

1/

10' Bar

**X TOWER TABLE** 

18' X 18' | SEATS 24 - 32

\$2250 (STOOLS NOT INCLUDED)

**GLOW BAR** 7' X 22" X 42" 1 BAR \$550 1 ADDTL SECTION (3.5') \$250

BACK BA

CUSTOM DESIGN BAR

**X TABLE** 18' X 18' | SEATS 24 - 32

\$1800