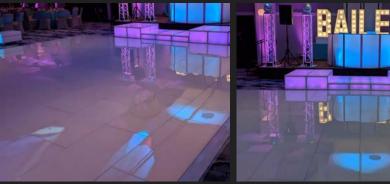

# DANCE FLOORS

The largest thing in the room should be the most impressive. Although you can get by with a regular wooden dance floor, why not step things up with one of our dance floor options? We offer beautiful matte finish black and white, glossy white, and holographic dance floors. All dance floor sizes have low-profile edging.

## GLOSSY WHITE DANCE FLOOR

UPTO 24X24 \$2950 ADDITIONAL 2' \$200 DELIVERY \$350