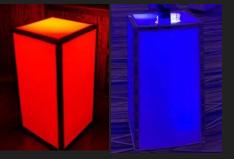

### **GLOW STAGES**

Add some wow to your dance floor! Glow stages are sold as sets in the designs below. Custom options are also available. Each stage is 2' deep, 4' wide and available in heights of 8", 16" or a combo of the 2 heights.