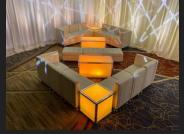

# LOUNGE FURNITURE

**OTTOMAN SECTION 1** Seats 8 - 10 \$925

**MIXED LOUNGE SECTION 1** 

Seats 10-12

\$1650

 $\mathcal{F}$ 

**MIXED LOUNGE SECTION 2** 

Seats 10-12

\$1150

**OTTOMAN SECTION 2** 

Seats 6 - 8

**OTTOMAN SECTION 3** Seats 12-15

**MIXED LOUNGE SECTION 3** 

Seats 12-14

\$1870

**OTTOMAN SECTION 4** Seats 12-14 \$1250

**MIXED LOUNGE SECTION 4** Seats 12-14 \$2000

**LOUNGE SECTION 1** Seats 12-14 \$2170

**LOUNGE SECTION 2** Seats 14-16 \$2145

**LOUNGE SECTION 3** Seats 6-8 \$1415

**LOUNGE SECTION 4** Seats 15-18 \$2620

**DELUXE LOUNGE 1** Seats 45-50 | \$5550