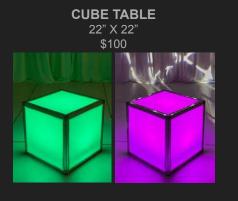

#### 1 X MIXED LOUNGE 3

2 X MIXED LOUNGE 2

2 X HIGH TOP BARBELL TABLES **16 X GHOST STOOLS** 

**DISPLAY TOP COMMUNAL TABLE** 10' X 22" X 42" | SEATS 12 - 14 TABLE \$900

**ACRYLIC GHOST STOOL** 30" TALL

**BARBELL TABLE** 