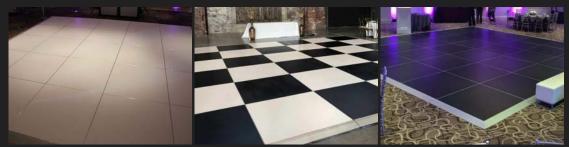

# DANCE FLOORS

The largest thing in the room should be the most impressive. Although you can get by with a regular wooden dance floor, why not step things up with one of our dance floor options? We offer beautiful matte finish black and white, glossy white, and holographic dance floors. All dance floor sizes have low-profile edging.

### MATTE BLACK & WHITE DANCE FLOOR

UPTO 24X24 \$2600 28 x 28 \$3000 LARGER...PLEASE INQUIRE DELIVERY \$350

## GLOSSY WHITE DANCE FLOOR

UPTO 24X24 \$2950 ADDITIONAL 2' \$200 DELIVERY \$350