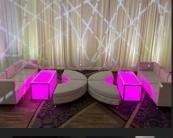

# LOUNGE FURNITURE

**OTTOMAN SECTION 1** Seats 8 - 10 \$925

**MIXED LOUNGE SECTION 1** 

Seats 10-12

\$1650

 $\mathcal{F}$ 

**MIXED LOUNGE SECTION 2** 

Seats 10-12

\$1150

**OTTOMAN SECTION 2** 

Seats 6 - 8

**OTTOMAN SECTION 3** Seats 12-15

**MIXED LOUNGE SECTION 3** 

Seats 12-14

\$1870

**OTTOMAN SECTION 4** Seats 12-14 \$1250

**MIXED LOUNGE SECTION 4** Seats 12-14 \$2000

**LOUNGE SECTION 1** Seats 12-14 \$2170

**LOUNGE SECTION 2** Seats 14-16 \$2145

**LOUNGE SECTION 3** Seats 6-8 \$1415

**LOUNGE SECTION 4** Seats 15-18 \$2620

**DELUXE LOUNGE 1** Seats 45-50 | \$5550