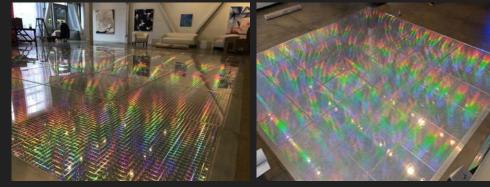

# DANCE FLOORS

The largest thing in the room should be the most impressive. Although you can get by with a regular wooden dance floor, why not step things up with one of our dance floor options? We offer beautiful matte finish black and white, glossy white, and holographic dance floors. All dance floor sizes have low-profile edging.

#### HOLOGRAPHIC DANCE FLOOR

UPTO 21x21 \$2600 DELIVERY \$350