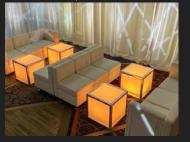

# LOUNGE FURNITURE

**OTTOMAN SECTION 1** Seats 8 - 10 \$925

**MIXED LOUNGE SECTION 1** 

Seats 10-12

\$1650

 $\mathcal{F}$ 

**MIXED LOUNGE SECTION 2** 

Seats 10-12

\$1150

**OTTOMAN SECTION 2** 

Seats 6 - 8

**OTTOMAN SECTION 3** Seats 12-15

**MIXED LOUNGE SECTION 3** 

Seats 12-14

\$1870

**OTTOMAN SECTION 4** Seats 12-14 \$1250

**MIXED LOUNGE SECTION 4** Seats 12-14 \$2000

**LOUNGE SECTION 1** Seats 12-14 \$2170

**LOUNGE SECTION 2** Seats 14-16 \$2145

**LOUNGE SECTION 3** Seats 6-8 \$1415

**LOUNGE SECTION 4** Seats 15-18 \$2620

**DELUXE LOUNGE 1** Seats 45-50 | \$5550