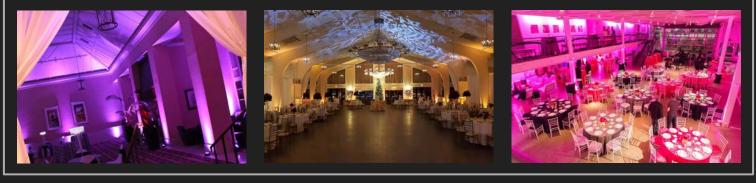

### UPLIGHTING

Uplights transform the look of any event space! We'll work with you to match your colors and strategically place our lights around your room. The colors can be static or scrolling throughout the event.