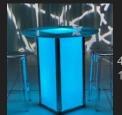

#### 1 X MIXED LOUNGE 3

2 X MIXED LOUNGE 2

2 X HIGH TOP BARBELL TABLES **16 X GHOST STOOLS** 

**DISPLAY TOP COMMUNAL TABLE** 10' X 22" X 42" | SEATS 12 - 14 TABLE \$900

**ACRYLIC GHOST STOOL** 30" TALL

**BARBELL TABLE** 

12' X 3' | SEATS 10 - 12

\$650

MS

M

1/

10' Bar

**X TOWER TABLE** 

18' X 18' | SEATS 24 - 32

\$2250 (STOOLS NOT INCLUDED)

**GLOW BAR** 7' X 22" X 42" 1 BAR \$550 1 ADDTL SECTION (3.5') \$250

BACK BA

CUSTOM DESIGN BAR

**X TABLE** 18' X 18' | SEATS 24 - 32

\$1800