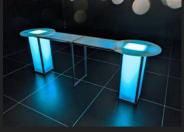

\$2250 (STOOLS NOT INCLUDED)

**GLOW BAR** 7' X 22" X 42" 1 BAR \$550 1 ADDTL SECTION (3.5') \$250

BACK BA

CUSTOM DESIGN BAR

**X TABLE** 18' X 18' | SEATS 24 - 32

\$1800