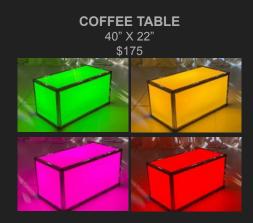

# LOUNGE FURNITURE

**OTTOMAN SECTION 1** Seats 8 - 10 \$925

**MIXED LOUNGE SECTION 1** 

Seats 10-12

\$1650

 $\mathcal{F}$ 

**MIXED LOUNGE SECTION 2** 

Seats 10-12

\$1150

**OTTOMAN SECTION 2** 

Seats 6 - 8

**OTTOMAN SECTION 3** Seats 12-15

**MIXED LOUNGE SECTION 3** 

Seats 12-14

\$1870

**OTTOMAN SECTION 4** Seats 12-14 \$1250

**MIXED LOUNGE SECTION 4** Seats 12-14 \$2000

**LOUNGE SECTION 1** Seats 12-14 \$2170

**LOUNGE SECTION 2** Seats 14-16 \$2145

**LOUNGE SECTION 3** Seats 6-8 \$1415

**LOUNGE SECTION 4** Seats 15-18 \$2620

**DELUXE LOUNGE 1** Seats 45-50 | \$5550