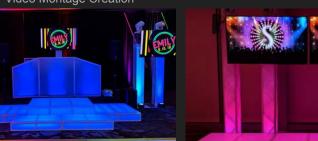

### VIDEO PARTY (TVs)

Whether you want to show a montage or live crowd feed, our video packages will bring that personalized WOW factor! Both packages include 2 TVs, 1 VJ, custom-made logo graphics and video coordination.

| BASIC VIDEO PARTY: Montage Showing, Customized Animated Logos, Looping Pictures      | \$1250 |
|--------------------------------------------------------------------------------------|--------|
| DELUXE VIDEO PARTY: "Basic Package" + LIVE Crowd Feed, Music and Social Media Videos | \$1650 |
| Additional TV Screen                                                                 | \$550  |
| Video Montage Creation                                                               | \$600  |