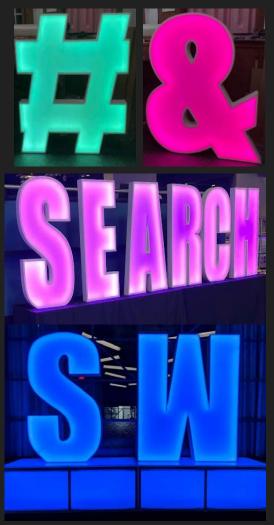

# GLOW LETTERS

Names, Initials, phrases and more!

### **MARQUEE LETTERS**

Names, Initials, phrases and more!

## PRICING

| LETTER OR NUMBER                 | \$125  |
|----------------------------------|--------|
| SPECIAL CHARACTER [#!&?]         | \$150  |
| HEART SHAPE                      | \$175  |
| SET-UP/DELIVERY                  | \$200  |
| S/D 40+ miles outside Boston     | \$300  |
| *\$500 MINIMUM not including set | up fee |