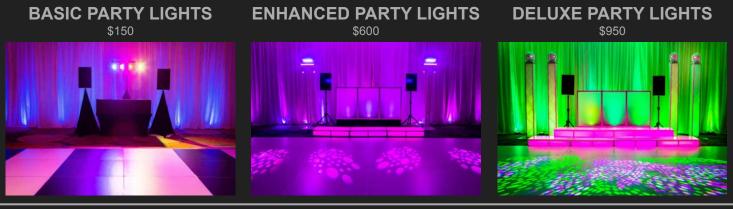

## PARTY LIGHTS

Party lighting enhances your dance floor by giving the area extra flare. Whether you want basic lighting to boost the energy of the room or intricate, professional lighting that has everyone saying WOW, we have the lights for you. We offer three different levels of party lights to help you pick the look that best suit your event.

\$250

**MONDAY - THURSDAY** 3 HOURS \$4200 4 HOURS \$4750

> **FRIDAY - SUNDAY** 4 HOURS \$4850 5 HOURS \$5450

> > 2

| <u>PARTY LIGHTS</u>          |        |
|------------------------------|--------|
| BASIC PARTY LIGHTS           | \$150  |
| ENHANCED PARTY LIGHTS        | \$600  |
| DELUXE PARTY LIGHTS          | \$950  |
| <u>DJ BOOTHS</u>             |        |
| BASIC DJ BOOTH               | \$100  |
| DELUXE GLOW DJ BOOTH         | \$400  |
| <u>GLOW STAGES</u>           |        |
| BASIC GLOW STAGE             | \$750  |
| ENHANCED GLOW STAGE          | \$1100 |
| DELUXE GLOW STAGE            | \$1800 |
| <u>VIDEO</u>                 |        |
| BASIC VIDEO SHOW (2 TVs)     | \$1250 |
| DELUXE VIDEO SHOW (2 TVs)    | \$1650 |
| SCREEN & PROJECTOR RENTAL    | \$600  |
| VIDEO GAME SYSTEM (2 TVs)    | \$1250 |
| DRAPES                       |        |
| 10' BLACK OR WHITE DRAPE SEC | TION   |