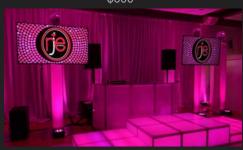

### **GLOW STAGES**

Add some wow to your dance floor! Glow stages are sold as sets in the designs below. Custom options are also available. Each stage is 2' deep, 4' wide and available in heights of 8", 16" or a combo of the 2 heights.