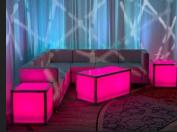

# LOUNGE FURNITURE

**OTTOMAN SECTION 1** Seats 8 - 10 \$925

**MIXED LOUNGE SECTION 1** 

Seats 10-12

\$1650

 $\mathcal{F}$ 

**MIXED LOUNGE SECTION 2** 

Seats 10-12

\$1150

**OTTOMAN SECTION 2** 

Seats 6 - 8

**OTTOMAN SECTION 3** Seats 12-15

**MIXED LOUNGE SECTION 3** 

Seats 12-14

\$1870

**OTTOMAN SECTION 4** Seats 12-14 \$1250

**MIXED LOUNGE SECTION 4** Seats 12-14 \$2000

**LOUNGE SECTION 1** Seats 12-14 \$2170

**LOUNGE SECTION 2** Seats 14-16 \$2145

**LOUNGE SECTION 3** Seats 6-8 \$1415

**LOUNGE SECTION 4** Seats 15-18 \$2620

**DELUXE LOUNGE 1** Seats 45-50 | \$5550