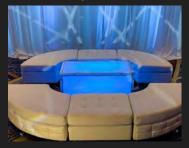

## **GLOW STAGES**

Add some wow to your dance floor! Glow stages are sold as sets in the designs below. Custom options are also available.

Each stage is 2' deep, 4' wide and available in heights of 8", 16" or a combo of the 2 heights.