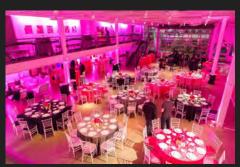

# **UPLIGHTING**

Uplights transform the look of any event space! We'll work with you to match your colors and strategically place our lights around your room. The colors can be static or scrolling throughout the event.