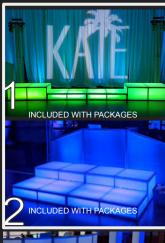

## **GLOW STAGES**

Add some wow to your dance floor! Glow stages are sold as sets in the designs below. Custom options are also available.

Each stage is 2' deep, 4' wide and available in heights of 8", 16" or a combo of the 2 heights.

### **BASIC GLOW STAGES**

### #1 \$750 #2 +\$1000