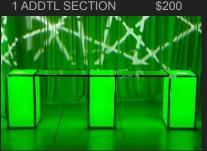

#### **PODIUM COMMUNAL TABLE**

10' X 22" X 42" 1 TABLE \$750 1 ADDTL SECTION \$200

**SLIM COMMUNAL TABLE** 

7' X 22" X 42"

1 TABLE \$450 1 ADDTL SECTION \$200