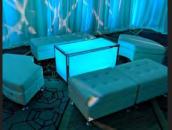

# LOUNGE FURNITURE

**OTTOMAN SECTION 1** 

Seats 8 - 10 \$925

**MIXED LOUNGE SECTION 1** Seats 10-12

**LOUNGE SECTION 1** 

Seats 12-14

\$2170

**MIXED LOUNGE SECTION 2** 

Seats 10-12 \$1150

**OTTOMAN SECTION 2** 

Seats 6 - 8

\$825

**LOUNGE SECTION 2** 

Seats 14-16

1 X LOUNGE SECTION 1

4 X HIGH TOP GLOW TABLES 16 X GHOST STOOLS