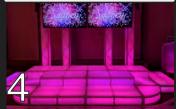

## **GLOW STAGES**

Add some wow to your dance floor! Glow stages are sold as sets in the designs below. Custom options are also available.

Each stage is 2' deep, 4' wide and available in heights of 8", 16" or a combo of the 2 heights.

### **DELUXE GLOW STAGES**

#1, #2, or #3 \$1800 #4 \$2500