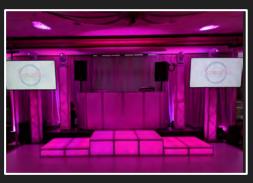

## **GLOW STAGES**

Add some wow to your dance floor! Glow stages are sold as sets in the designs below. Custom options are also available.

Each stage is 2' deep, 4' wide and available in heights of 8", 16" or a combo of the 2 heights.

# VIDEO PARTY (TVs)

Whether you want to show a montage or live crowd feed, our video packages will bring that personalized WOW factor! Both packages include 2 TVs, 1 VJ, custom-made logo graphics and video coordination.

**BASIC VIDEO PARTY:** Montage Showing, Customized Animated Logos, Looping Pictures \$1250 **DELUXE VIDEO PARTY:** "Basic Package" + LIVE Crowd Feed, Music and Social Media Videos \$1650

Additional TV Screen \$550