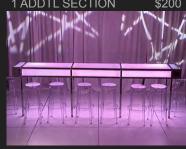

#### **PODIUM COMMUNAL TABLE**

10' X 22" X 42" 1 TABLE \$750 1 ADDTL SECTION \$200

**SLIM COMMUNAL TABLE** 

7' X 22" X 42"

1 TABLE \$450 1 ADDTL SECTION \$200