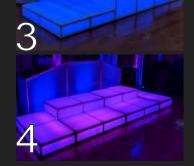

## **GLOW STAGES**

Add some wow to your dance floor! Glow stages are sold as sets in the designs below. Custom options are also available.

Each stage is 2' deep, 4' wide and available in heights of 8", 16" or a combo of the 2 heights.

### **ENHANCED GLOW STAGES**

#1 OR #2 \$1100 #3 OR #4 \$1600

### **DELUXE GLOW STAGES**

#1, #2, or #3 \$1800 #4 \$2500