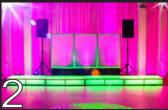

r colors and strategically place our lights around your room. The colors can be static or scrolling throughout the event.

Pack of 10 Uplights \$400







# **GLOW LIGHTING**

We use high-powered LED and theater performance UV BLACKLIGHTS to create the ultimate glow party.

**GLOW LIGHTING \$600** 



# DJ BOOTHS

DJ Booths are a great way to add WOW to your dance floor area as well as add some decor to the room.

#### **BASIC DJ BOOTH**

\$100



#### **DELUXE DJ BOOTH**

\$400



# **ENHANCEMENTS**

## **GLOW STAGES**

Add some wow to your dance floor! Glow stages are sold as sets in the designs below. Custom options are also available.

Each stage is 2' deep, 4' wide and available in heights of 8", 16" or a combo of the 2 heights.

### **BASIC GLOW STAGES**

### #1 \$750 #2 +\$1000





#### **ADDITIONAL GLOW STAGES**

8" \$250 each 16" \$300 each



### **ENHANCED GLOW STAGES**

#1 OR #2 \$1100 #3 OR #4 \$1600





### **DELUXE GLOW STAGES**

#1, #2, or #3 \$1800 #4 \$2500





# VIDEO PARTY (TVs)

Whether you want to show a montage or live crowd feed, our video packages will bring that personalized WOW factor! Both packages include 2 TVs, 1 VJ, custom-made logo graphics and video coordination.

**BASIC VIDEO PARTY:** Montage Showing, Customized Animated Logos, Looping Pictures \$1250 **DELUXE VIDEO PARTY:** "Basic Package" + LIVE Crowd Feed, Music and Social Media Videos \$1650

Additional TV Screen \$550

Video Montage Creation \$600







# **PROJECTOR & SCREEN**

We use a 90" pop-up screen with a projector.

All sound is wired through our sound system.

We also as