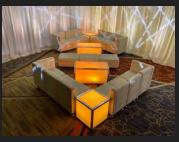

# LOUNGE FURNITURE

**OTTOMAN SECTION 1** 

Seats 8 - 10 \$925

**MIXED LOUNGE SECTION 1** Seats 10-12

**LOUNGE SECTION 1** 

Seats 12-14

\$2170

**MIXED LOUNGE SECTION 2** 

Seats 10-12 \$1150

**OTTOMAN SECTION 2** 

Seats 6 - 8

\$825

**LOUNGE SECTION 2** 

Seats 14-16

1 X LOUNGE SECTION 1

4 X HIGH TOP GLOW TABLES 16 X GHOST STOOLS

**OTTOMAN SECTION 3** 

Seats 12-15 \$1325

**MIXED LOUNGE SECTION 3** Seats 12-14

\$1870

**LOUNGE SECTION 3** 

Seats 6-8 \$1415

**LOUNGE SECTION 4** Seats 15-18

**OTTOMAN SECTION 4** 

Seats 12-14

\$1250

**MIXED LOUNGE SECTION 4** 

Seats 12-14

\$2000

\$2620

**DELUXE LOUNGE 2** 

Seats 45-50 | \$5650