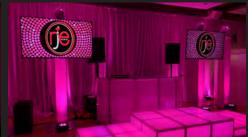

# DJ BOOTHS

DJ Booths are a great way to add WOW to your dance floor area as well as add some decor to the room.

#### **DELUXE DJ BOOTH**

\$400