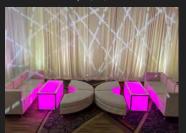

# LOUNGE FURNITURE

**OTTOMAN SECTION 1** 

Seats 8 - 10 \$925

**MIXED LOUNGE SECTION 1** Seats 10-12

**LOUNGE SECTION 1** 

Seats 12-14

\$2170

**MIXED LOUNGE SECTION 2** 

Seats 10-12 \$1150

**OTTOMAN SECTION 2** 

Seats 6 - 8

\$825

**LOUNGE SECTION 2** 

Seats 14-16

1 X LOUNGE SECTION 1

4 X HIGH TOP GLOW TABLES 16 X GHOST STOOLS