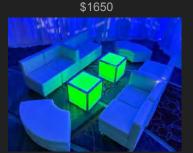

**BASIC VIDEO PARTY:** Montage Showing, Customized Animated Logos, Looping Pictures \$1250 **DELUXE VIDEO PARTY:** "Basic Package" + LIVE Crowd Feed, Music and Social Media Videos \$1650

Additional TV Screen \$550