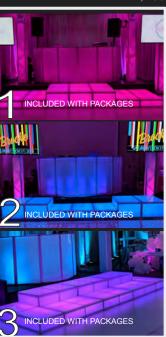

### **PARTY LIGHTS**

Party lighting enhances your dance floor by giving the area extra flare. Whether you want basic lighting to boost the energy of the room or intricate, professional lighting that has everyone saying WOW, we have the lights for you.

We offer three different levels of party lights to help you pick the look that best suit your event.

# **GLOW LIGHTING**

We use high-powered LED and theater performance UV BLACKLIGHTS to create the ultimate glow party.

**GLOW LIGHTING \$600** 