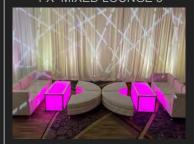

# LOUNGE FURNITURE

**OTTOMAN SECTION 1** 

Seats 8 - 10 \$925

**MIXED LOUNGE SECTION 1** Seats 10-12

**LOUNGE SECTION 1** 

Seats 12-14

\$2170

**MIXED LOUNGE SECTION 2** 

Seats 10-12 \$1150

**OTTOMAN SECTION 2** 

Seats 6 - 8

\$825

**LOUNGE SECTION 2** 

Seats 14-16

1 X LOUNGE SECTION 1

4 X HIGH TOP GLOW TABLES 16 X GHOST STOOLS

**OTTOMAN SECTION 3** 

Seats 12-15 \$1325

**MIXED LOUNGE SECTION 3** Seats 12-14

\$1870

**LOUNGE SECTION 3** 

Seats 6-8 \$1415

**LOUNGE SECTION 4** Seats 15-18

**OTTOMAN SECTION 4** 

Seats 12-14

\$1250

**MIXED LOUNGE SECTION 4** 

Seats 12-14

\$2000

\$2620

**DELUXE LOUNGE 2** 

Seats 45-50 | \$5650