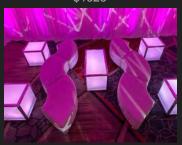

## **GLOW STAGES**

Add some wow to your dance floor! Glow stages are sold as sets in the designs below. Custom options are also available.

Each stage is 2' deep, 4' wide and available in heights of 8", 16" or a combo of the 2 heights.

### **BASIC GLOW STAGES**

### #1 \$750 #2 +\$1000

### **ENHANCED GLOW STAGES**

#1 OR #2 \$1100 #3 OR #4 \$1600

### **DELUXE GLOW STAGES**

#1, #2, or #3 \$1800 #4 \$2500