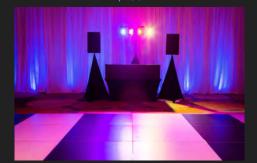

# DJ BOOTHS

DJ Booths are a great way to add WOW to your dance floor area as well as add some decor to the room.

#### **BASIC DJ BOOTH**

\$100

#### **DELUXE DJ BOOTH**

\$400