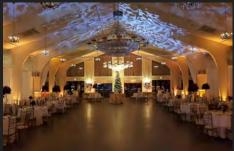

# **UPLIGHTING**

Uplights transform the look of any event space! We'll work with you to match your colors and strategically place our lights around your room. The colors can be static or scrolling throughout the event.