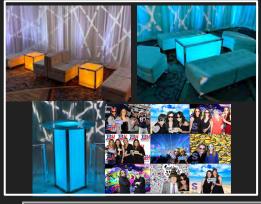

# LOUNGE FURNITURE

**OTTOMAN SECTION 1** 

Seats 8 - 10 \$925

**MIXED LOUNGE SECTION 1** Seats 10-12

**LOUNGE SECTION 1** 

Seats 12-14

\$2170

**MIXED LOUNGE SECTION 2** 

Seats 10-12 \$1150

**OTTOMAN SECTION 2** 

Seats 6 - 8

\$825

**LOUNGE SECTION 2** 

Seats 14-16

1 X LOUNGE SECTION 1

4 X HIGH TOP GLOW TABLES 16 X GHOST STOOLS

**OTTOMAN SECTION 3** 

Seats 12-15 \$1325

**MIXED LOUNGE SECTION 3** Seats 12-14

\$1870

**LOUNGE SECTION 3** 

Seats 6-8 \$1415

**LOUNGE SECTION 4** Seats 15-18

**OTTOMAN SECTION 4** 

Seats 12-14

\$1250

**MIXED LOUNGE SECTION 4** 

Seats 12-14

\$2000

\$2620

**DELUXE LOUNGE 2** 

Seats 45-50 | \$5650