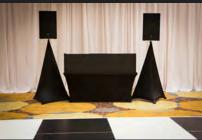

# DJ BOOTHS

DJ Booths are a great way to add WOW to your dance floor area as well as add some decor to the room.