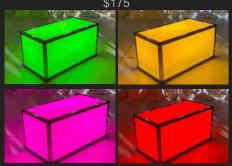

# LOUNGE FURNITURE

**CUBE TABLE** 22" X 22" \$100

**COFFEE TABLE** 

40" X 22"