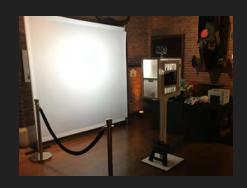

## РНОТО ВООТН

Want a great way to capture the fun of your party for your guests? Add a professional photo booth! Our high-end photo booths provide you and your guests with a great and personalized keepsake.