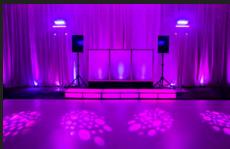

## **GLOW STAGES**

Add some wow to your dance floor! Glow stages are sold as sets in the designs below. Custom options are also available.

Each stage is 2' deep, 4' wide and available in heights of 8", 16" or a combo of the 2 heights.

### **BASIC GLOW STAGES**

### #1 \$750 #2 +\$1000