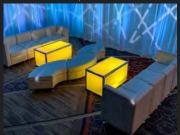

# LOUNGE FURNITURE

**OTTOMAN SECTION 1** 

Seats 8 - 10 \$925

**MIXED LOUNGE SECTION 1** Seats 10-12

**LOUNGE SECTION 1** 

Seats 12-14

\$2170

**MIXED LOUNGE SECTION 2** 

Seats 10-12 \$1150

**OTTOMAN SECTION 2** 

Seats 6 - 8

\$825

**LOUNGE SECTION 2** 

Seats 14-16

1 X LOUNGE SECTION 1

4 X HIGH TOP GLOW TABLES 16 X GHOST STOOLS

**OTTOMAN SECTION 3** 

Seats 12-15 \$1325

**MIXED LOUNGE SECTION 3** Seats 12-14

\$1870

**LOUNGE SECTION 3** 

Seats 6-8 \$1415

**LOUNGE SECTION 4** Seats 15-18

**OTTOMAN SECTION 4** 

Seats 12-14

\$1250

**MIXED LOUNGE SECTION 4** 

Seats 12-14

\$2000

\$2620

**DELUXE LOUNGE 2** 

Seats 45-50 | \$5650