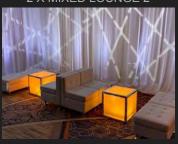

# LOUNGE FURNITURE

**CUBE TABLE** 22" X 22" \$100

**COFFEE TABLE** 

40" X 22"

### **HIGH TOP TABLE**

32" X 42" \$250