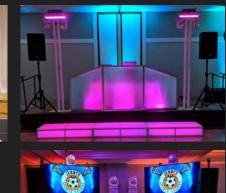

## **GLOW STAGES**

Add some wow to your dance floor! Glow stages are sold as sets in the designs below. Custom options are also available.

Each stage is 2' deep, 4' wide and available in heights of 8", 16" or a combo of the 2 heights.

### **BASIC GLOW STAGES**

### #1 \$750 #2 +\$1000