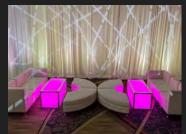

# LOUNGE FURNITURE

**OTTOMAN SECTION 1** 

Seats 8 - 10 \$925

**MIXED LOUNGE SECTION 1** Seats 10-12

**LOUNGE SECTION 1** 

Seats 12-14

\$2170

**MIXED LOUNGE SECTION 2** 

Seats 10-12 \$1150

**OTTOMAN SECTION 2** 

Seats 6 - 8

\$825

**LOUNGE SECTION 2** 

Seats 14-16

1 X LOUNGE SECTION 1

4 X HIGH TOP GLOW TABLES 16 X GHOST STOOLS