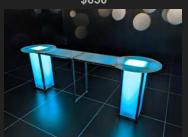

### **DISPLAY TOP COMMUNAL TABLE**

7' X 22" X 42"

1 TABLE \$600 1 ADDTL SECTION \$200

**GLOW BAR** 

7' X 22" X 42"

1 BAR \$550 1 ADDTL SECTION (3.5') \$250

**CUSTOM DESIGNS** 

**BARBELL TABLE** 12' X 3' | SEATS 10 - 12 \$650