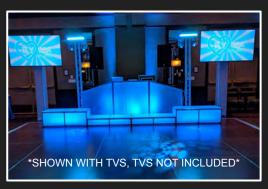

## **GLOW STAGES**

Add some wow to your dance floor! Glow stages are sold as sets in the designs below. Custom options are also available.

Each stage is 2' deep, 4' wide and available in heights of 8", 16" or a combo of the 2 heights.

### **BASIC GLOW STAGES**

### #1 \$750 #2 +\$1000

### **ENHANCED GLOW STAGES**

#1 OR #2 \$1100 #3 OR #4 \$1600

### **DELUXE GLOW STAGES**

#1, #2, or #3 \$1800 #4 \$2500

# VIDEO PARTY (TVs)

Whether you want to show a montage or live crowd feed, our video packages will bring that personalized WOW factor! Both packages include 2 TVs, 1 VJ, custom-made logo graphics and video coordination.

**BASIC VIDEO PARTY:** Montage Showing, Customized Animated Logos, Looping Pictures \$1250 **DELUXE VIDEO PARTY:** "Basic Package" + LIVE Crowd Feed, Music and Social Media Videos \$1650

Additional TV Screen \$550