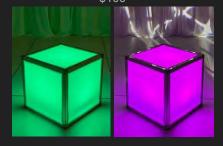

# LOUNGE FURNITURE

**CUBE TABLE** 22" X 22" \$100

**COFFEE TABLE** 

40" X 22"