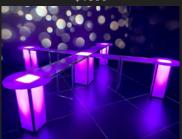

**X TABLE** 18' X 18' | SEATS 24 - 32 \$1800

X TOWER TABLE 18' X 18' | SEATS 24 - 32 \$2250 (STOOLS NOT INCLUDED)