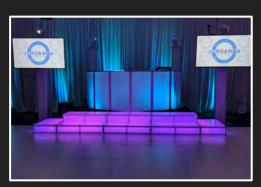

## **GLOW STAGES**

Add some wow to your dance floor! Glow stages are sold as sets in the designs below. Custom options are also available.

Each stage is 2' deep, 4' wide and available in heights of 8", 16" or a combo of the 2 heights.

# VIDEO PARTY (TVs)

Whether you want to show a montage or live crowd feed, our video packages will bring that personalized WOW factor! Both packages include 2 TVs, 1 VJ, custom-made logo graphics and video coordination.

**BASIC VIDEO PARTY:** Montage Showing, Customized Animated Logos, Looping Pictures \$1250 **DELUXE VIDEO PARTY:** "Basic Package" + LIVE Crowd Feed, Music and Social Media Videos \$1650

Additional TV Screen \$550