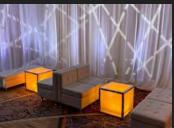

# LOUNGE FURNITURE

**OTTOMAN SECTION 1** 

Seats 8 - 10 \$925

**MIXED LOUNGE SECTION 1** Seats 10-12

**LOUNGE SECTION 1** 

Seats 12-14

\$2170

**MIXED LOUNGE SECTION 2** 