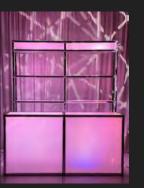

# DJ BOOTHS

DJ Booths are a great way to add WOW to your dance floor area as well as add some decor to the room.

#### **BASIC DJ BOOTH**

\$100

#### **DELUXE DJ BOOTH**

\$400