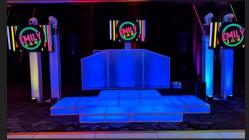

## **GLOW STAGES**

Add some wow to your dance floor! Glow stages are sold as sets in the designs below. Custom options are also available.

Each stage is 2' deep, 4' wide and available in heights of 8", 16" or a combo of the 2 heights.

### **BASIC GLOW STAGES**

### #1 \$750 #2 +\$1000