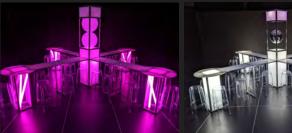

**X TABLE** 18' X 18' | SEATS 24 - 32 \$1800

X TOWER TABLE 18' X 18' | SEATS 24 - 32 \$2250 (STOOLS NOT INCLUDED)