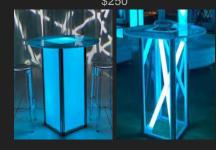

25



**MIXED LOUNGE SECTION 1** Seats 10-12



**LOUNGE SECTION 1** 

Seats 12-14

\$2170

**MIXED LOUNGE SECTION 2** 



Seats 10-12 \$1150

**OTTOMAN SECTION 2** 

Seats 6 - 8

\$825



**LOUNGE SECTION 2** 



Seats 14-16





1 X LOUNGE SECTION 1







4 X HIGH TOP GLOW TABLES 16 X GHOST STOOLS

**OTTOMAN SECTION 3** 

Seats 12-15 \$1325



**MIXED LOUNGE SECTION 3** Seats 12-14



\$1870



**LOUNGE SECTION 3** 

Seats 6-8 \$1415



**LOUNGE SECTION 4** Seats 15-18

**OTTOMAN SECTION 4** 

Seats 12-14

\$1250

**MIXED LOUNGE SECTION 4** 

Seats 12-14

\$2000

\$2620



**DELUXE LOUNGE 2** 

Seats 45-50 | \$5650

1 X MIXED LOUNGE 3



2 X MIXED LOUNGE 2





# LOUNGE FURNITURE

**CUBE TABLE** 22" X 22" \$100



**COFFEE TABLE** 

40" X 22"



### **HIGH TOP TABLE**

32" X 42" \$250



#### **PODIUM COMMUNAL TABLE**

10' X 22" X 42" 1 TABLE \$750 1 ADDTL SECTION \$200



**SLIM COMMUNAL TABLE** 

7' X 22" X 42"

1 TABLE \$450 1 ADDTL SECTION \$200



### **DISPLAY TOP COMMUNAL TABLE**

7' X 22" X 42"

1 TABLE \$600 1 ADDTL SECTION \$200



**GLOW BAR** 

7' X 22" X 42"

1 BAR \$550 1 ADDTL SECTION (3.5') \$250







**CUSTOM DESIGNS** 

**BARBELL TABLE** 12' X 3' | SEATS 10 - 12 \$650



**X TABLE** 18' X 18' | SEATS 24 - 32 \$1800



X TOWER TABLE 18' X 18' | SEATS 24 - 32 \$2250 (STOOLS NOT INCLUDED)