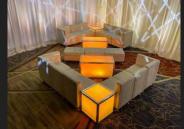

# LOUNGE FURNITURE

**CUBE TABLE** 22" X 22" \$100

**COFFEE TABLE** 

40" X 22"

### **HIGH TOP TABLE**

32" X 42" \$250