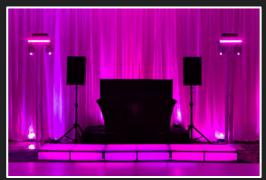

### **PARTY LIGHTS**

Party lighting enhances your dance floor by giving the area extra flare. Whether you want basic lighting to boost the energy of the room or intricate, professional lighting that has everyone saying WOW, we have the lights for you.

We offer three different levels of party lights to help you pick the look that best suit your event.

### **ENHANCED PARTY LIGHTS**

\$600