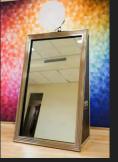

### **MIRROR BOOTH**

Our Mirror Photo Booth is a full-length interactive mirror. The mirror offers a sleek design and a user-friendly interface, communicating with guests through a touch screen of colorful animations and entertaining voice guidance.