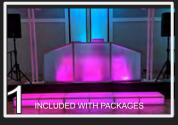

## **GLOW STAGES**

Add some wow to your dance floor! Glow stages are sold as sets in the designs below. Custom options are also available.

Each stage is 2' deep, 4' wide and available in heights of 8", 16" or a combo of the 2 heights.

### **BASIC GLOW STAGES**

### #1 \$750 #2 +\$1000