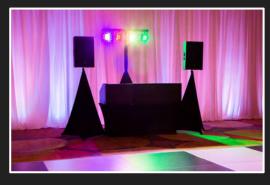

# DJ BOOTHS

DJ Booths are a great way to add WOW to your dance floor area as well as add some decor to the room.

#### **BASIC DJ BOOTH**

\$100

#### **DELUXE DJ BOOTH**

\$400