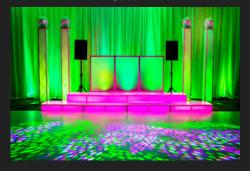

## **GLOW STAGES**

Add some wow to your dance floor! Glow stages are sold as sets in the designs below. Custom options are also available.

Each stage is 2' deep, 4' wide and available in heights of 8", 16" or a combo of the 2 heights.

### **ENHANCED GLOW STAGES**

#1 OR #2 \$1100 #3 OR #4 \$1600

### **DELUXE GLOW STAGES**

#1, #2, or #3 \$1800 #4 \$2500