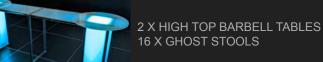

### **DISPLAY TOP COMMUNAL TABLE**

7' X 22" X 42"

1 TABLE \$600 1 ADDTL SECTION \$200

**GLOW BAR** 

7' X 22" X 42"

1 BAR \$550 1 ADDTL SECTION (3.5') \$250

**CUSTOM DESIGNS** 

**BARBELL TABLE** 12' X 3' | SEATS 10 - 12 \$650