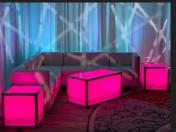

# LOUNGE FURNITURE

**OTTOMAN SECTION 1** 

Seats 8 - 10 \$925

**MIXED LOUNGE SECTION 1** Seats 10-12

**LOUNGE SECTION 1** 

Seats 12-14

\$2170

**MIXED LOUNGE SECTION 2** 

Seats 10-12 \$1150

**OTTOMAN SECTION 2** 

Seats 6 - 8

\$825

**LOUNGE SECTION 2** 

Seats 14-16

1 X LOUNGE SECTION 1

4 X HIGH TOP GLOW TABLES 16 X GHOST STOOLS

**OTTOMAN SECTION 3** 

Seats 12-15 \$1325

**MIXED LOUNGE SECTION 3** Seats 12-14

\$1870

**LOUNGE SECTION 3** 

Seats 6-8 \$1415

**LOUNGE SECTION 4** Seats 15-18

**OTTOMAN SECTION 4** 

Seats 12-14

\$1250

**MIXED LOUNGE SECTION 4** 

Seats 12-14

\$2000

\$2620

**DELUXE LOUNGE 2** 

Seats 45-50 | \$5650