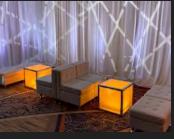

# LOUNGE FURNITURE

**OTTOMAN SECTION 1** 

Seats 8 - 10 \$925

**MIXED LOUNGE SECTION 1** Seats 10-12

**LOUNGE SECTION 1** 

Seats 12-14

\$2170

**MIXED LOUNGE SECTION 2** 