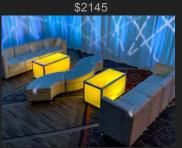

**OTTOMAN SECTION 3** 

Seats 12-15 \$1325

**MIXED LOUNGE SECTION 3** Seats 12-14

\$1870

**LOUNGE SECTION 3** 

Seats 6-8 \$1415

**LOUNGE SECTION 4** Seats 15-18

**OTTOMAN SECTION 4** 

Seats 12-14

\$1250

**MIXED LOUNGE SECTION 4** 

Seats 12-14

\$2000

\$2620

**DELUXE LOUNGE 2** 

Seats 45-50 | \$5650